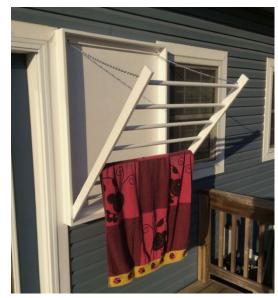

## **Project**

This project would consist of creating drop down towel racks to be mounted to the outside of the cabins to provide a drying place for wet towels and clothes.